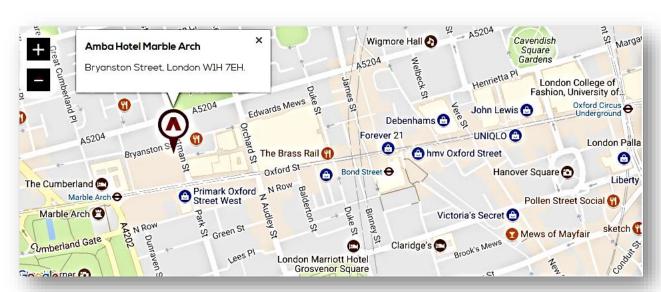

## Map and directions

## **Amba Hotel Marble Arch**

Bryanston Street, Marylebone, London W1H 7EH

Amba Marble Arch is located on Oxford Street.

## **Directions by rail**

London Victoria, Paddington and Marylebone mainline stations are all about two miles from the hotel; about 10 minutes by cab. Alternatively, take the London Underground Central Line to Marble Arch: when you leave the station, turn left along Oxford Street, then left again in 50 metres into Old Quebec Street. The hotel entrance is in Bryanston Street, about 80 metres on your right.

## Direction by road

From Marble Arch itself, head east down Oxford Street. Take the first left into Portman Street, then first left again into Bryanston Street: the hotel entrance is 10 yards on the left. Public car parking is available nearby at an additional charge. To programme your sat-nav, please use the postcode W1H 7EH